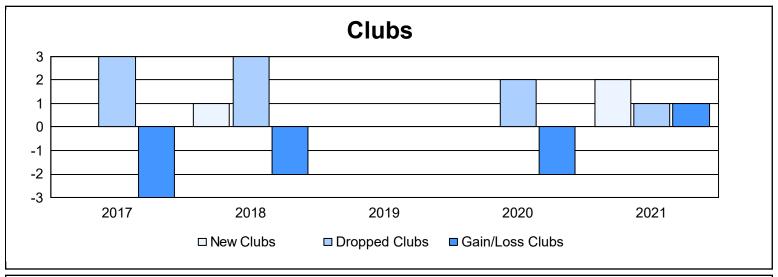

District 4 A1 As of June 2021 Cumulative

| Year      | New<br>Clubs | Dropped<br>Clubs | Gain/<br>Loss<br>Clubs | New<br>Members | Charter<br>Members | Reinstate<br>Members | Transfer<br>Members | Total<br>Member<br>Added | Total<br>Members<br>Dropped | Gain/<br>Loss<br>Members |
|-----------|--------------|------------------|------------------------|----------------|--------------------|----------------------|---------------------|--------------------------|-----------------------------|--------------------------|
| 2016-2017 | 0            | 3                | -3                     | 154            | 2                  | 20                   | 17                  | 193                      | 259                         | -66                      |
| 2017-2018 | 1            | 3                | -2                     | 187            | 49                 | 16                   | 12                  | 264                      | 306                         | -42                      |
| 2018-2019 | 0            | 0                | 0                      | 176            | 6                  | 14                   | 5                   | 201                      | 236                         | -35                      |
| 2019-2020 | 0            | 2                | -2                     | 125            | 1                  | 13                   | 15                  | 154                      | 268                         | -114                     |
| 2020-2021 | 2            | 1                | 1                      | 113            | 115                | 12                   | 3                   | 243                      | 249                         | -6                       |
| Average   | 1            | 2                | -1                     | 151            | 35                 | 15                   | 10                  | 211                      | 264                         | -53                      |